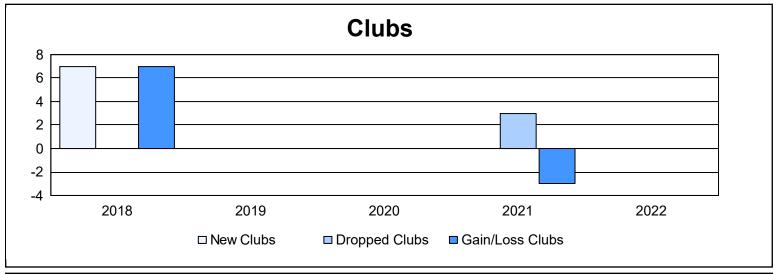

District 393 As of June 2022 Cumulative

| Year      | New<br>Clubs | Dropped<br>Clubs | Gain/<br>Loss<br>Clubs | New<br>Members | Charter<br>Members | Reinstate<br>Members | Transfer<br>Members | Total<br>Member<br>Added | Total<br>Members<br>Dropped | Gain/<br>Loss<br>Members |
|-----------|--------------|------------------|------------------------|----------------|--------------------|----------------------|---------------------|--------------------------|-----------------------------|--------------------------|
| 2017-2018 | 7            | 0                | 7                      | 209            | 230                | 6                    | 8                   | 453                      | 562                         | -109                     |
| 2018-2019 | 0            | 0                | 0                      | 178            | 27                 | 3                    | 4                   | 212                      | 381                         | -169                     |
| 2019-2020 | 0            | 0                | 0                      | 6              | 23                 | 11                   | 4                   | 44                       | 503                         | -459                     |
| 2020-2021 | 0            | 3                | -3                     | 336            | 46                 | 26                   | 12                  | 420                      | 219                         | 201                      |
| 2021-2022 | 0            | 0                | 0                      | 141            | 19                 | 4                    | 9                   | 173                      | 202                         | -29                      |
| Average   | 1            | 1                | 1                      | 174            | 69                 | 10                   | 7                   | 260                      | 373                         | -113                     |